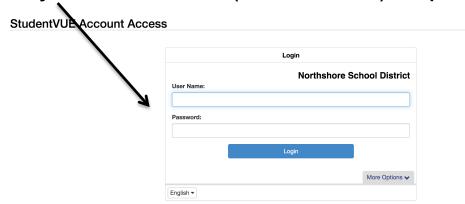

## Select StudentVue Login

2. Log on - Enter your NSD User Name (student number) and password.

## 3. Double Click: Course Request

You will see your 4 required core classes and health/fitness pre-selected. You cannot make changes to these entries.

To select your elective, Click, "Click here to change course requests".