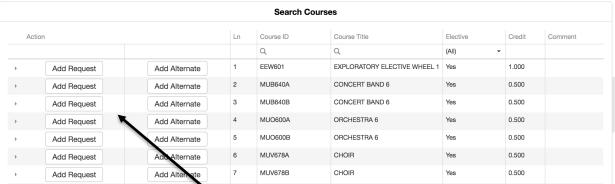

## You will see your selected courses on the top and courses you can chose below.

You can choose from the following:

- Exploratory Elective Wheel 1
- Choir
- Concert Band
- Orchestra

Click "Add/Request" to add this course to your selections.

If you are selecting one of the three **music options**, you will request **both course codes**. You only need to make one selection for the Exploratory Elective Wheel 1.

Example: If selecting Concert Band 6, you need to request both Course ids (MUB640A and MUB640B). *Each line represents one semester. All music classes are yearlong elective classes.* 

NOTE: If selecting a yearlong music class, make sure you choose the **SAME COURSE for BOTH semesters.** Students should **not** choose a semester of band and a semester of another music option such as choir or orchestra.