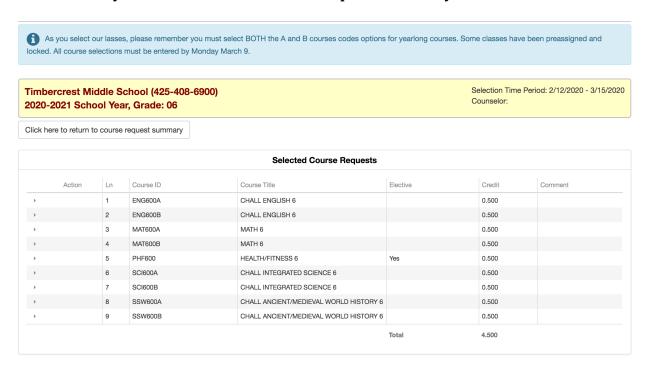

Once Added, you will see the course under Selected Course Requests **COURSE REQUEST SELECTION** As you select our lasses, please remember you must select BOTH the A and B courses codes options for rearlong courses. Some classes have been preassigned and locked. All course selections must be entered by Monday March 9. Selection Time Period: 2/12/2020 - 3/15/2020 Timbercrest Middle School (425-408-6900) Counselor 2020-2021 School Year, Grade: 06 Click here to return to course request summary **Selected Course Requests** Action Comment Course ID Elective EEW601 EXPLORATORY ELECTIVE WHEEL 1 Yes 1.000 CHALL ENGLISH 6 ENG600A 0.500 ENG600B CHALL ENGLISH 6 0.500 MAT600A MATH 6 0.500 MAT600B HEALTH/FITNESS 6 0.500 SCI600A CHALL INTEGRATED SCIENCE 6 0.500 SCI600B CHALL INTEGRATED SCIENCE 6 0.500 CHALL ANCIENT/MEDIEVAL WORLD HISTORY 6 SSW600A 0.500 SSW600B CHALL ANCIENT/MEDIEVAL WORLD HISTORY 6 0.500 5.500 **Search Courses** Action Course ID Course Title Elective Credit Q Q (All) EEW601 EXPLORATORY ELECTIVE WHEEL 1 Add Alternate 1.000 Add Request MUB640A Add Request CONCERT BAND 6 Add Alternate

Your selections will save automatically when you log out. **The registration window will be open through Thursday, March 15**. After that date, you will not be able to make any selections or change your elective choice.