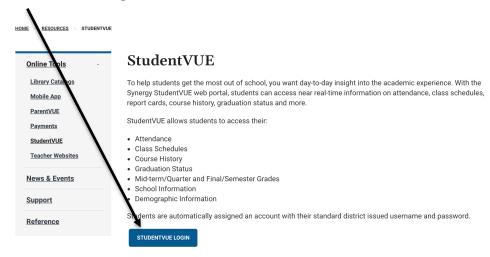

## 2020-21 On-line Course Request 6<sup>th</sup> Grade

During the course request window, the course request screen allows students to view, add and/or edit course requests for next school year.

1. Through the Timbercrest or NSD website, Select: Students > StudentVue

## Select StudentVue Login

2. Log on - Enter your NSD User Name (student number) and password.