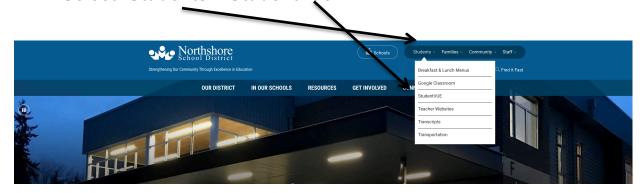

## 2020-21 On-line Course Request 6<sup>th</sup> Grade

During the course request window, the course request screen allows students to view, add and/or edit course requests for next school year.

1. Through the Timbercrest or NSD website, Select: Students > StudentVue