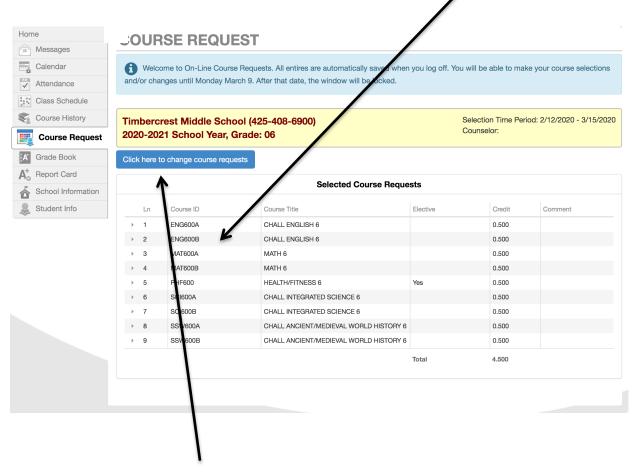

## 3. Double Click: Course Request

You will see your 4 required core classes and health/fitness pre-selected. You cannot make changes to these entries.

To select your elective, Click, "Click here to change course requests".

Once Added, you will see the course under Selected Course Requests **COURSE REQUEST SELECTION** As you select our lasses, please remember you must select BOTH the A and B courses codes options for rearlong courses. Some classes have been preassigned and locked. All course selections must be entered by Monday March 9. Selection Time Period: 2/12/2020 - 3/15/2020 Timbercrest Middle School (425-408-6900) Counselor 2020-2021 School Year, Grade: 06 Click here to return to course request summary **Selected Course Requests** Action Comment Course ID Elective EEW601 EXPLORATORY ELECTIVE WHEEL 1 Yes 1.000 CHALL ENGLISH 6 ENG600A 0.500 ENG600B CHALL ENGLISH 6 0.500 MAT600A MATH 6 0.500 MAT600B HEALTH/FITNESS 6 0.500 SCI600A CHALL INTEGRATED SCIENCE 6 0.500 SCI600B CHALL INTEGRATED SCIENCE 6 0.500 CHALL ANCIENT/MEDIEVAL WORLD HISTORY 6 SSW600A 0.500 SSW600B CHALL ANCIENT/MEDIEVAL WORLD HISTORY 6 0.500 5.500 **Search Courses** Action Course ID Course Title Elective Credit Q Q (All) EEW601 EXPLORATORY ELECTIVE WHEEL 1 Add Alternate 1.000 Add Request MUB640A Add Request CONCERT BAND 6 Add Alternate