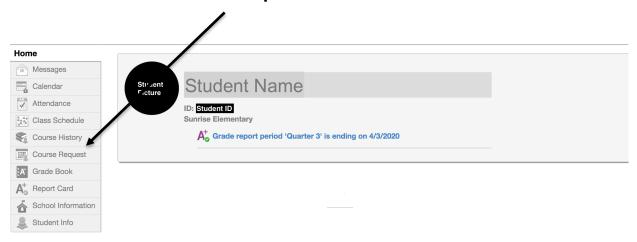

## 3. Double Click: Course Request

You will see your 4 required core classes and health/fitness pre-selected. You cannot make changes to these entries.

To select your elective, Click, "Click here to change course requests".